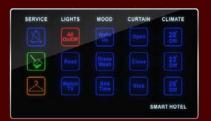

### **Hotel Bedside or Table Side Panel**

- Global & Easy
- Service
- Light Control
- Moods
- Curtain Control
- Climate Control