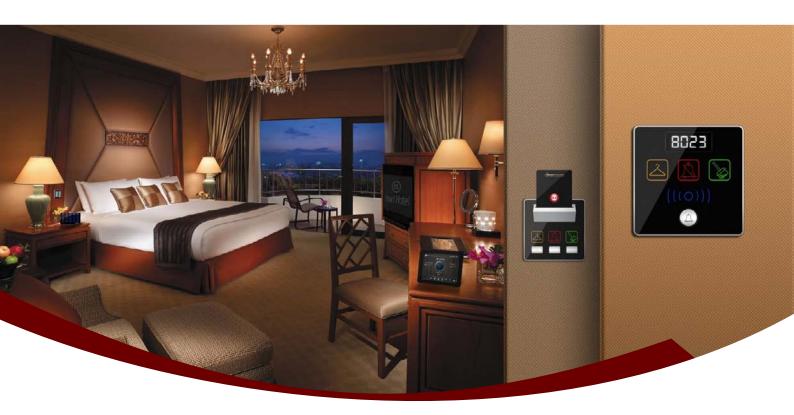

# Smart-Bus Hotel Bedside or Table Side Panel - SB-BEDSD-UN

Built-in service request buttons. USB Upgrade and Download log. Easy connector enabled. Hotel logic watchdog (Power Infant)

# **Hotel Bell with Access**

- DND Cancel Service
- Service Cancel DND
- DND Stop Bell
- Door Access