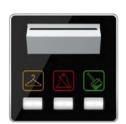

## Smart-Bus Hotel Card Holder (G4) - SB-3SCARD-WL

Read Special Card Design. Built-in service request buttons. USB Upgrade and Download log Easy connector enabled. Hotel logic watchdog (Power Infant)

#### **Hotel Card Holder**

- When Remove Card = Call Elevator
- Integrated Service Request