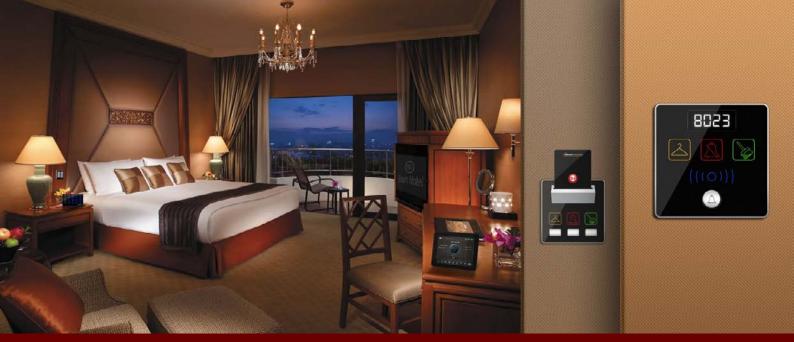

# Smart Hotel GRMS PROFESSIONAL FOR ENERGY SAVING

### **Hotel Bedside or Table Side Panel**

- Global & Easy
- Service
- Light Control
- Moods
- Curtain Control
- Climate Control

# **Hotel Bell with Access**

- DND Cancel Service
- Service Cancel DND
- DND Stop Bell
- Door Access