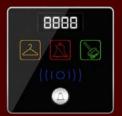

### Smart-Bus Hotel Bell with Access Control (G4) - SB-3SBXS-WL

Proximity Card Reader, Flash Memory Download by USB to Secure software, Door Relay for Lock Control, Built in Logic Control Module (Host), Back Lit, Bell Push, Functions: (DND, Clean Room, and Pick Laundry indicators), Online update to housekeeping, and Front office.

# **Hotel Bell with Access**

- DND Cancel Service
- Service Cancel DND
- DND Stop Bell
- Door Access