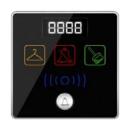

### Smart-Bus Hotel Bell with Access Control (G4) - SB-3SBXS-WL

Proximity Card Reader, Flash Memory Download by USB to Secure software, Door Relay for Lock Control, Built in Logic Control Module (Host), Back Lit, Bell Push, Functions: (DND, Clean Room, and Pick Laundry indicators), Online update to housekeeping, and Front office.

# **Hotel Bell with Access**

- DND Cancel Service
- Service Cancel DND
- DND Stop Bell
- Door Access