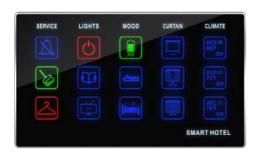

### **Hotel Bedside or Table Side Panel**

- Global & Easy
- Service
- Light Control
- Moods
- Curtain Control
- Climate Control