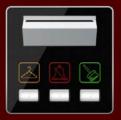

## Smart-Bus Hotel Card Holder (G4) - SB-3SCARD-WL

Read Special Card Design. Built-in service request buttons. USB Upgrade and Download log Easy connector enabled. Hotel logic watchdog (Power Infant)

#### **Hotel Card Holder**

- When Remove Card = Call Elevator
- Integrated Service Request