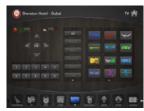

### **Hotel Bedside or Table Side Panel**

- Global & Easy
- Service
- Light Control
- Moods
- Curtain Control
- Climate Control